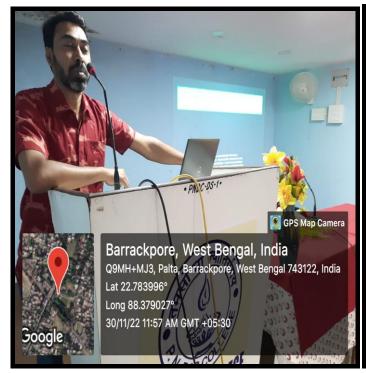

8. Names and designations / professions of dignitaries, guests, participants:

| Capacity         | Name               | Designation / Profession / Affiliating Institute / Organization |
|------------------|--------------------|-----------------------------------------------------------------|
| Chairperson      | Dr. Sharmila De    | Príncípal P. N. Das<br>College                                  |
| Inaugurator      | Dr. Sharmíla De    | Príncípal P. N. Das<br>College                                  |
| Resource Persons | Dr Sushanta Poddar | Founder and<br>Managing Partner,<br>Global EHS<br>Consultant    |