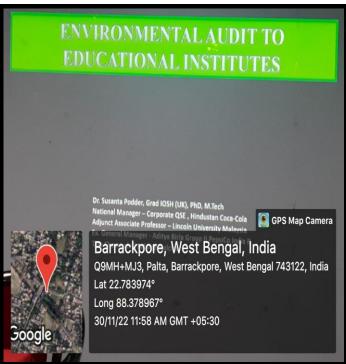

# ACTIVITY REPORT 2022-23

- 1. Name of Department / Committee / Cell: NSS Unit, P.N. Das College with collaboration with Internal Quality Assurance Cell (IQAC), P.N. Das College
- 2. Name of the Event / Activity: One day seminar on Environmental Awareness
- 3. Date(s) of the event: 30.11.2022
- 4. Venue of the Event: P.N.Das College
- 5. Nature of the Activity (Tick / underline the applicable choice): <u>programme</u> / function / event / competition / lecture / exhibition / camp / workshop / training / extension activity / rally / campaign / drive / celebration of days / extending help in terms of students, expertise, experience, etc.:
- 6. Level of the activity (Tick / underline the applicable choice): International / National / State / University / District / College / Local / Village / Gram Panchayet:
- 7. Purpose / Aims / Objectives of the event: To give a greener look to our college by maintaining green zone, rain water harvesting methods, making college a plastic free zone, Segregation of biodegradable and non-biodegradable waste, e-waste management, LED lights, Solar power usage etc.

8. Names and designations / professions of dignitaries, guests, participants:

| Capacity         | Name               | Designation / Profession / Affiliating Institute / Organization |
|------------------|--------------------|-----------------------------------------------------------------|
| Chairperson      | Dr. Sharmila De    | Príncípal P. N. Das<br>College                                  |
| Inaugurator      | Dr. Sharmíla De    | Príncípal P. N. Das<br>College                                  |
| Resource Persons | Dr Sushanta Poddar | Founder and<br>Managing Partner,<br>Global EHS<br>Consultant    |