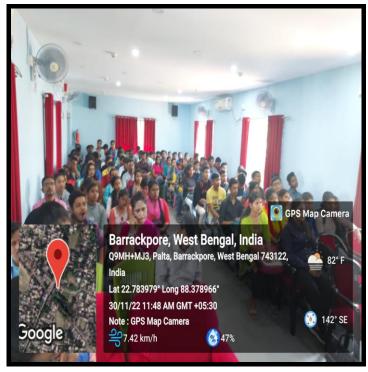

# ACTIVITY REPORT 2022-23

- 1. Name of Department / Committee / Cell: NSS Unit, P.N. Das College with collaboration with Internal Quality Assurance Cell (IQAC), P.N. Das College
- 2. Name of the Event / Activity: One day seminar on Environmental Awareness
- 3. Date(s) of the event: 30.11.2022
- 4. Venue of the Event: P.N.Das College
- 5. Nature of the Activity (Tick / underline the applicable choice): <u>programme</u> / function / event / competition / lecture / exhibition / camp / workshop / training / extension activity / rally / campaign / drive / celebration of days / extending help in terms of students, expertise, experience, etc.:
- 6. Level of the activity (Tick / underline the applicable choice): International / National / State / University / District / College / Local / Village / Gram Panchayet:
- 7. Purpose / Aims / Objectives of the event: To give a greener look to our college by maintaining green zone, rain water harvesting methods, making college a plastic free zone, Segregation of biodegradable and non-biodegradable waste, e-waste management, LED lights, Solar power usage etc.

- 9. Name(s) of the Anchor(s): Dr Bablu Biswas, Assistant Professor, P. N. Das College, Palta.
- 10. Beneficiaries / participants / audience (Type and/or number): All students, Teaching and Non-Teaching Staffs.
- 11. Outcome of the activity [Tick or underline the suitable alternative(s) and give details]: <a href="mailto:awareness">awareness</a> / prizes won / social service / personality development (name the aspects) / skill testing or development, etc.