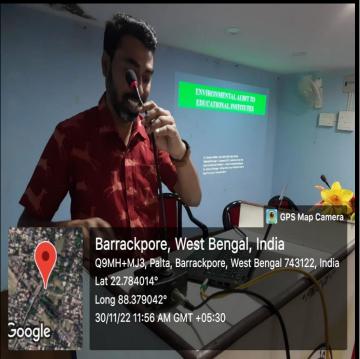

8. Names and designations / professions of dignitaries, guests, participants:

| Capacity         | Name               | Designation / Profession / Affiliating Institute / Organization |
|------------------|--------------------|-----------------------------------------------------------------|
| Chairperson      | Dr. Sharmila De    | Príncípal P. N. Das<br>College                                  |
| Inaugurator      | Dr. Sharmíla De    | Príncípal P. N. Das<br>College                                  |
| Resource Persons | Dr Sushanta Poddar | Founder and<br>Managing Partner,<br>Global EHS<br>Consultant    |