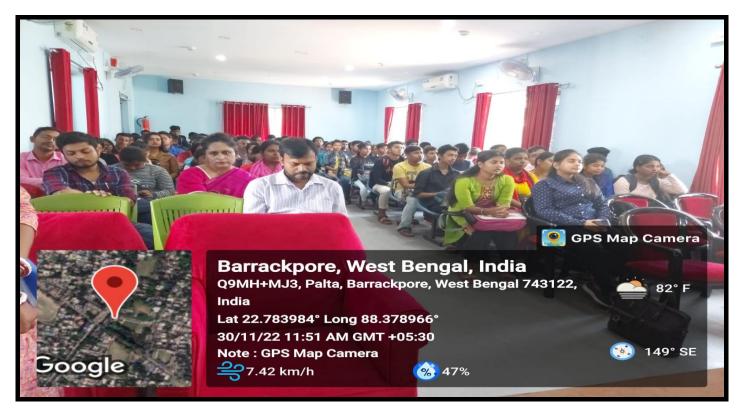

# ACTIVITY REPORT 2022-23

- 1. Name of Department / Committee / Cell: NSS Unit, P.N. Das College with collaboration with Internal Quality Assurance Cell (IQAC), P.N. Das College
- 2. Name of the Event / Activity: One day seminar on Environmental Awareness
- 3. Date(s) of the event: 30.11.2022
- 4. Venue of the Event: P.N.Das College
- 5. Nature of the Activity (Tick / underline the applicable choice): <u>programme</u> / function / event / competition / lecture / exhibition / camp / workshop / training / extension activity / rally / campaign / drive / celebration of days / extending help in terms of students, expertise, experience, etc.:
- 6. Level of the activity (Tick / underline the applicable choice): International / National / State / University / District / College / Local / Village / Gram Panchayet:
- 7. Purpose / Aims / Objectives of the event: To give a greener look to our college by maintaining green zone, rain water harvesting methods, making college a plastic free zone, Segregation of biodegradable and non-biodegradable waste, e-waste management, LED lights, Solar power usage etc.

- 9. Name(s) of the Anchor(s): Dr Bablu Biswas, Assistant Professor, P. N. Das College, Palta.
- 10. Beneficiaries / participants / audience (Type and/or number): All students, Teaching and Non-Teaching Staffs.
- 11. Outcome of the activity [Tick or underline the suitable alternative(s) and give details]: <a href="mailto:awareness">awareness</a> / prizes won / social service / personality development (name the aspects) / skill testing or development, etc.